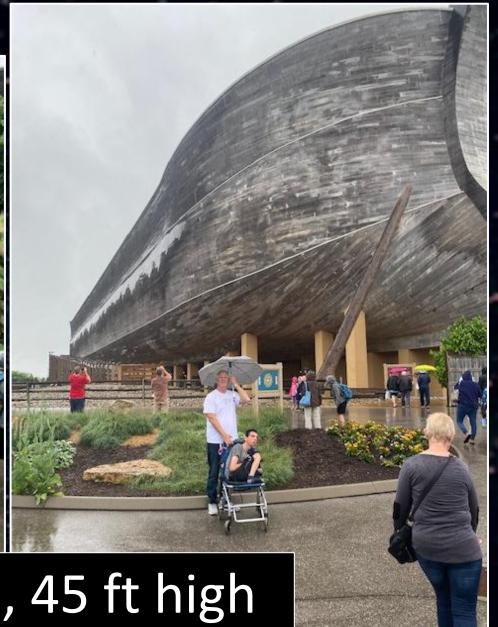

en. 6:5-8)

- Some teach "Total Depravity"
  - Humans are as evil as they can possibly be
  - Humans are incapable of doing good/believing the Gospel
- This teaching conflicts with numerous other passages of Scripture (Gen. 3:22; Mt. 7:11; Ac. 10:1-2; Rom. 2:14-15)
  - Unbelievers do good things
  - God has endowed every human with conscience
  - Key: "The Lord saw how great the wickedness of the human race had become..."

## God's Response to Sin

Vs. 6 – Regret

• Vs. 7 – Judgment

• Vs. 8 – Grace

### Preparing for the Flood (vs. 9-22)

- Worldwide: "All people"..."the earth"
- "Violent" mentioned twice
  - God's <u>salvation</u> is promised (Covenant)
- "Ark" (Heb. Tevah) symbolizes protection
- "Pitch" (Heb. Kippur) = covering/atonement
- Two of every kind (not species)

# The ARK





450 ft long, 75 ft wide, 45 ft high



# Savation or Judgment? Genesis 7-8

Genesis Sermon Series

Pastor Randy Disharoon