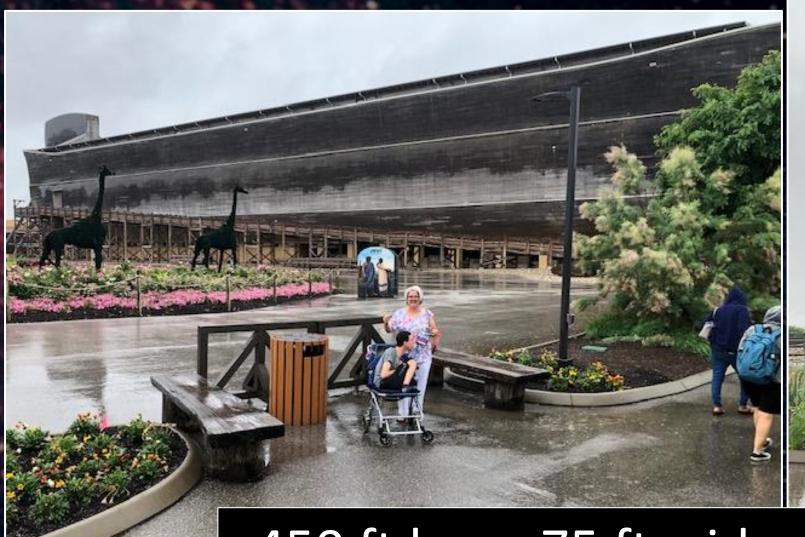

(Gen. 6:5-8)

- Some teach "Total Depravity"
  - Humans are as evil as they can possibly be
  - Humans are incapable of doing good/believing the Gospel
- This teaching conflicts with numerous other passages of Scripture (Gen. 3:22; Mt. 7:11; Ac. 10:1-2; Rom. 2:14-15)
  - Unbelievers do good things
  - God has endowed every human with conscience
  - Key: "The Lord saw how great the wickedness of the human race had become..."

## God's Response to Sin

Vs. 6 – Regret

• Vs. 7 – Judgment

• Vs. 8 – Grace

### Preparing for the Flood (vs. 9-22)

- Worldwide: "All people"..."the earth"
- "Violent" mentioned twice
  - God's <u>salvation</u> is promised (Covenant)
- "Ark" (Heb. Tevah) symbolizes protection
- "Pitch" (Heb. Kippur) = covering/atonement
- Two of every kind (not species)

# The ARK





450 ft long, 75 ft wide, 45 ft high



# Savation or Judgment? Genesis 7-8

Genesis Sermon Series

Pastor Randy Disharoon